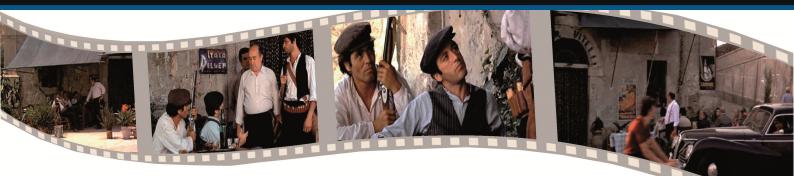

## Godfather Villages

A few hours to discover the villages where Francis Ford Coppola shot scenes of The Godfather movies II and III: Savoca, Bar Vitelli, Forza D'agrò and view on Capo Sant'Alessio

Season

## **TOUR OVERVIEW**

Godfather Villages Tour: enjoy the scenes of The Godfather movie II and III.

From the coastal road, rich of villas, flowering gardens, and picturesque villages, reach the historical artist village of Savoca. In a private house in the town Bar Vitelli houses a collection of local artisans' tools and photographs taken when Francis Ford Coppola shot scenes of The Godfather II. Stroll along the village's main street past Santa Lucia and San Michele churches for a short view over the valley.

Driving away, we will find Forza d'Agrò, a charming little village over-looking the Arab-Norman castle of Capo Sant'Alessio. In 1990, Al Pacino and Sophia Coppola shot scenes here for The Godfather III. From the main square, a lane meets the circular steps that ascend to the Gothic-Catalan portal in front of the Church of San Agostino.